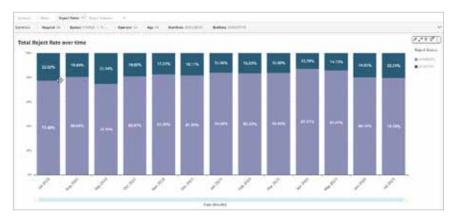

#### for customers with a Bronze, Silver, Gold or non-full Platinum SMA

The MUSICA® Analytics Standard Dashboard provides analytics such as the number of images or exams done, reject rates, reasons for rejection and dose statistics for all your connected MUSICA workstations, for the last six months.

- system usage (sessions and images)
- reject rates and reject reasons
- dose statistics

Some examples of the in-depth graphs provided by MUSICA  $^{\! \otimes }$  Analytics Premium Dashboard:

In order to have the best experience with MUSICA  $^{\! \otimes }$  Analytics, we advise standard configurations of each NX machine.