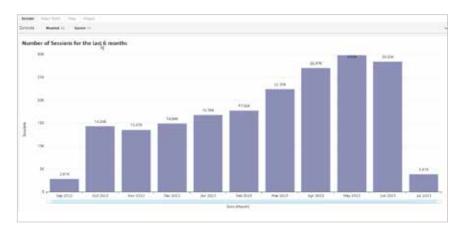

#### for customers with a Bronze, Silver, Gold or non-full Platinum SMA

The MUSICA® Analytics Standard Dashboard provides analytics such as the number of images or exams done, reject rates, reasons for rejection and dose statistics for all your connected MUSICA workstations, for the last six months.

- system usage (sessions and images)
- reject rates and reject reasons
- dose statistics

Some examples of the in-depth graphs provided by MUSICA  $^{\! \otimes }$  Analytics Premium Dashboard:

In order to have the best experience with MUSICA  $^{\! \otimes }$  Analytics, we advise standard configurations of each NX machine.