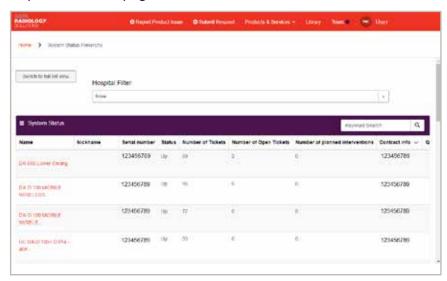

o our Customer Care Center.
- Submit a new request or question unrelated to a product issue.
- View your entire installed base, with a detailed list of your Agfa systems and their history since installation.



#### You will also see:

- A search bar to help you find exactly what you need.
- A summary of upcoming activities such as scheduled preventive maintenance, interventions and trainings.
- A graphical overview of your service tickets and system up/down status.
- Customer support contact information.
- Up-to-date information on Agfa launches, promotions and news.

Through the portal's top menu, you can access:

- Your installed base, tickets, activities and MUSICA® Analytics
- The Agfa Library
- Guided tours of the portal's features and functions

#### "My Installed Base" page view:



#### "Tickets" page view:



#### "Activities" page view:





# MUSICA® Analytics: insight to streamline your processes

The portal is also your access point to MUSICA® Analytics, which delivers key insights into your workstation workflows. With MUSICA® Analytics, Agfa's long history and expertise help overcome operational challenges, while increasing image quality and workflow.

MUSICA® Analytics comes in two dashboard configurations.

#### **MUSICA®** Analytics Standard Dashboard:

#### for customers with a Bronze, Silver, Gold or non-full Platinum SMA

The MUSICA® Analytics Standard Dashboard provides analytics such as the number of images or exams done, reject rates, reasons for rejection and dose statistics for all your connected MUSICA workstations, for the last six months.