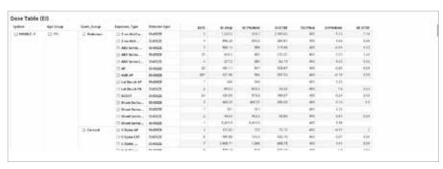

- system usage (sessions and images)
- reject rates and reject reasons
- dose statistics

Some examples of the in-depth graphs provided by MUSICA  $^{\! \otimes }$  Analytics Premium Dashboard:

In order to have the best experience with MUSICA  $^{\! \otimes }$  Analytics, we advise standard configurations of each NX machine.