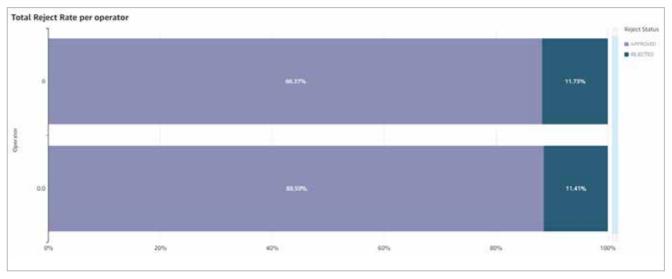

#### for customers with a Bronze, Silver, Gold or non-full Platinum SMA

The MUSICA® Analytics Standard Dashboard provides analytics such as the number of images or exams done, reject rates, reasons for rejection and dose statistics for all your connected MUSICA workstations, for the last six months.

- system usage (sessions and images)
- reject rates and reject reasons
- dose statistics

Some examples of the in-depth graphs provided by MUSICA  $^{\! \otimes }$  Analytics Premium Dashboard:

In order to have the best experience with MUSICA  $^{\! \otimes }$  Analytics, we advise standard configurations of each NX machine.