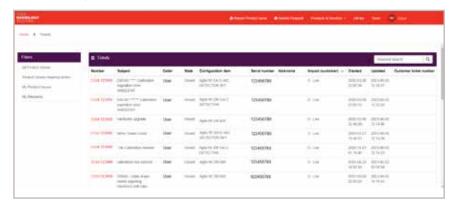

Submit a new request or question unrelated to a product issue.
- View your entire installed base, with a detailed list of your Agfa systems and their history since installation.



#### You will also see:

- A search bar to help you find exactly what you need.
- A summary of upcoming activities such as scheduled preventive maintenance, interventions and trainings.
- A graphical overview of your service tickets and system up/down status.
- Customer support contact information.
- Up-to-date information on Agfa launches, promotions and news.

Through the portal's top menu, you can access:

- Your installed base, tickets, activities and MUSICA® Analytics
- The Agfa Library
- Guided tours of the portal's features and functions

#### "My Installed Base" page view:



#### "Tickets" page view:



#### "Activities" page view:





# MUSICA® Analytics: insight to streamline your processes

The portal is also your access point to MUSICA® Analytics, which delivers key insights into your workstation workflows. With MUSICA® Analytics, Agfa's long history and expertise help overcome operational challenges, while increasing image quality and workflow.

MUSICA® Analytics comes in two dashboard configurations.

#### **MUSICA®** Analytics Standard Dashboard:

#### for customers with a Bronze, Silver, Gold or non-full Platinum SMA

The MUSICA® Analytics Standard Dashboard provides analytics such as the number of images or exams done, reject rates, reasons for rejection and dose statistics for all your connected MUSICA workstations, for the last six months.













#### **MUSICA®** Analy