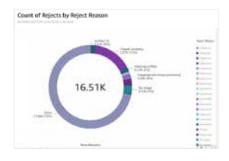

#### for customers with a Bronze, Silver, Gold or non-full Platinum SMA

The MUSICA® Analytics Standard Dashboard provides analytics such as the number of images or exams done, reject rates, reasons for rejection and dose statistics for all your connected MUSICA workstations, for the last six months.

- system usage (sessions and images)
- reject rates and reject reasons
- dose statistics

Some examples of the in-depth graphs provided by MUSICA  $^{\! \otimes }$  Analytics Premium Dashboard:

In order to have the best experience with MUSICA  $^{\! \otimes }$  Analytics, we advise standard configurations of each NX machine.