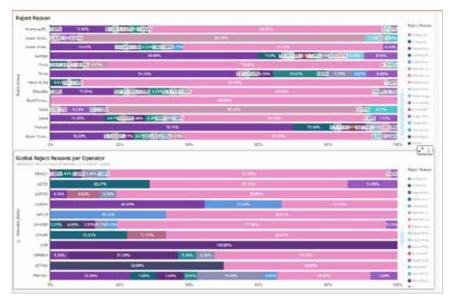

#### for customers with a Bronze, Silver, Gold or non-full Platinum SMA

The MUSICA® Analytics Standard Dashboard provides analytics such as the number of images or exams done, reject rates, reasons for rejection and dose statistics for all your connected MUSICA workstations, for the last six months.

- system usage (sessions and images)
- reject rates and reject reasons
- dose statistics

Some examples of the in-depth graphs provided by MUSICA  $^{\! \otimes }$  Analytics Premium Dashboard:

In order to have the best experience with MUSICA  $^{\! \otimes }$  Analytics, we advise standard configurations of each NX machine.