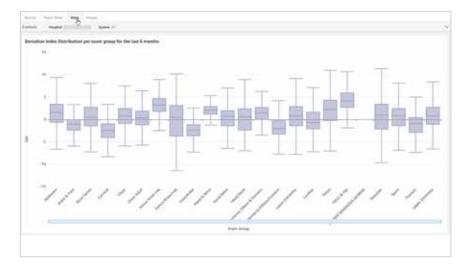

#### for customers with a Platinum Full SMA

MUSICA® Analytics Premium Dashboard delivers you all the graphs provided by the MUSICA® Analytics Standard Dashboard for the last three years, plus more detailed insight on:

- system usage (sessions and images)
- reject rates and reject reasons
- dose statistics

Some examples of the in-depth graphs provided by MUSICA  $^{\! \otimes }$  Analytics Premium Dashboard:

In order to have the best experience with MUSICA  $^{\! \otimes }$  Analytics, we advise standard configurations of each NX machine.