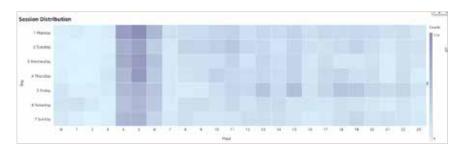

- system usage (sessions and images)
- reject rates and reject reasons
- dose statistics

Some examples of the in-depth graphs provided by MUSICA  $^{\! \otimes }$  Analytics Premium Dashboard:

In order to have the best experience with MUSICA  $^{\! \otimes }$  Analytics, we advise standard configurations of each NX machine.