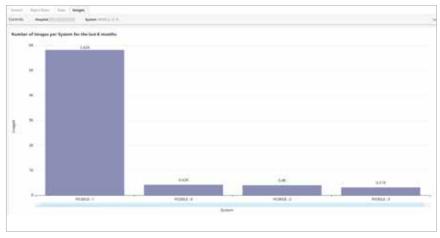

#### for customers with a Bronze, Silver, Gold or non-full Platinum SMA

The MUSICA® Analytics Standard Dashboard provides analytics such as the number of images or exams done, reject rates, reasons for rejection and dose statistics for all your connected MUSICA workstations, for the last six months.

- system usage (sessions and images)
- reject rates and reject reasons
- dose statistics

Some examples of the in-depth graphs provided by MUSICA  $^{\! \otimes }$  Analytics Premium Dashboard:

In order to have the best experience with MUSICA  $^{\! \otimes }$  Analytics, we advise standard configurations of each NX machine.