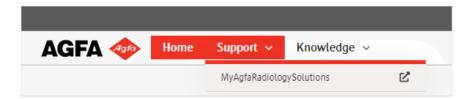

# Designed to be both easy-to-use and informative

The portal has been carefully designed to deliver the most information, while maximizing user-friendliness.

To access the portal, go to my.agfa.net. Once you've signed in with your user credentials, you'll discover the MyAgfaRadiologySolutions application by clicking the dropdown menu next to "Support" in the navigation bar. When you select "MyAgfaRadiologySolutions," the homepage will open.