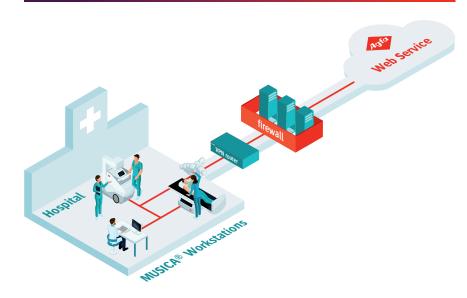

# A cyber-secured solution

Direct connection towards Agfa Web Service, VPN required

MUSICA® Analytics collects log files from each MUSICA workstation and transfers them to a secured cloud, where the analytics calculations are performed. Strongly encrypted network communication is used, via a direct connection with the Agfa Web Service (with or without a VPN).