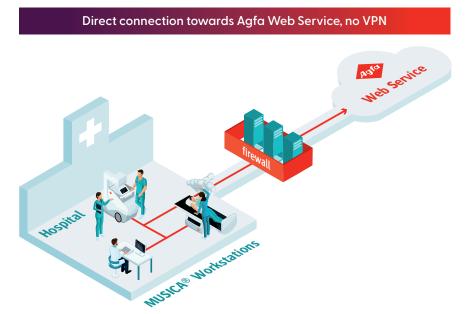

# A cyber-secured solution

Direct connection towards Agfa Web Service, VPN required

MUSICA® Analytics collects log files from each MUSICA workstation and transfers them to a secured cloud, where the analytics calculations are performed. Strongly encrypted network communication is used, via a direct connection with the Agfa Web Service (with or without a VPN).