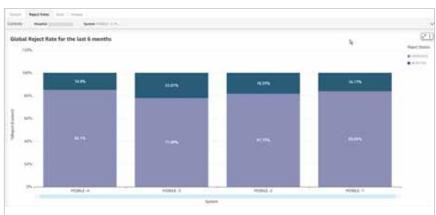

#### for customers with a Bronze, Silver, Gold or non-full Platinum SMA

The MUSICA® Analytics Standard Dashboard provides analytics such as the number of images or exams done, reject rates, reasons for rejection and dose statistics for all your connected MUSICA workstations, for the last six months.

- system usage (sessions and images)
- reject rates and reject reasons
- dose statistics

Some examples of the in-depth graphs provided by MUSICA  $^{\! \otimes }$  Analytics Premium Dashboard:

In order to have the best experience with MUSICA  $^{\! \otimes }$  Analytics, we advise standard configurations of each NX machine.