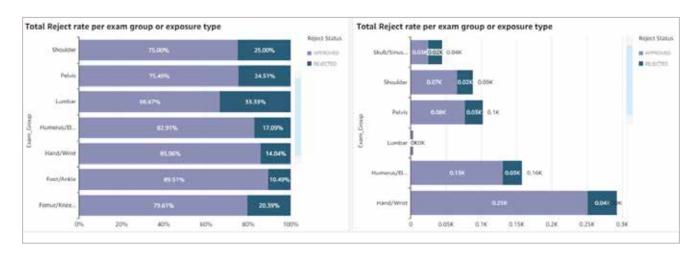

#### for customers with a Bronze, Silver, Gold or non-full Platinum SMA

The MUSICA® Analytics Standard Dashboard provides analytics such as the number of images or exams done, reject rates, reasons for rejection and dose statistics for all your connected MUSICA workstations, for the last six months.

- system usage (sessions and images)
- reject rates and reject reasons
- dose statistics

Some examples of the in-depth graphs provided by MUSICA  $^{\! \otimes }$  Analytics Premium Dashboard:

In order to have the best experience with MUSICA  $^{\! \otimes }$  Analytics, we advise standard configurations of each NX machine.